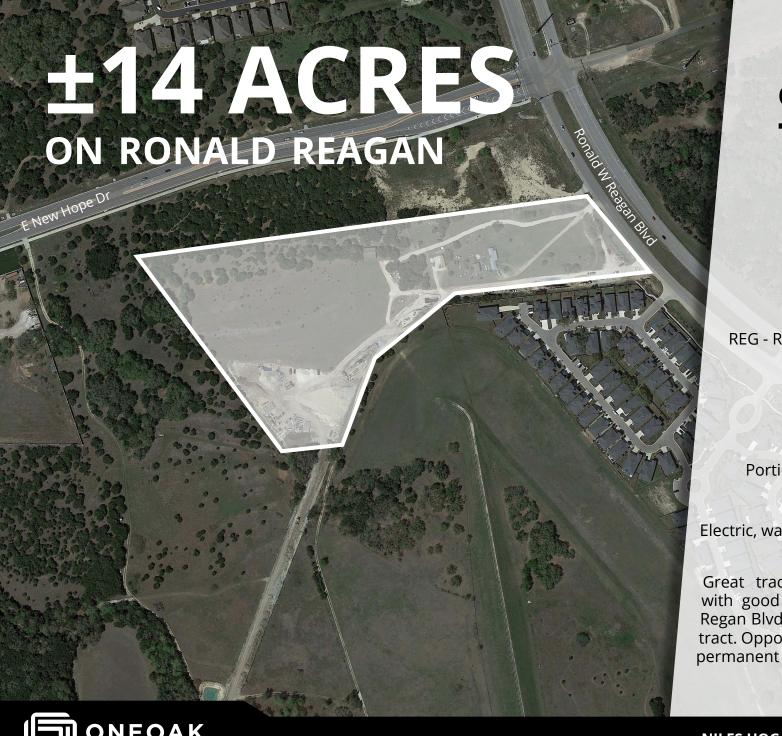

## FOR SALE COMMERCIAL LAND

ACRES ±14

PRICE

Contact broker

ZONING

**DR-Development Reserve** 

PROPOSED FUTURE LAND USE

REG - Regional Office, Retail, Commercial

**ADDRESS** 

13801 Ronald W Reagan Blvd, Cedar Park, TX 78613

**TAX PARCEL** 

Portion of Williamson County R031404

**AVAILABLE UTILITES** 

Electric, water, wastewater, natural gas, fiber

**SUMMARY** 

Great tract for commercial development with good access and visibility off Ronald Regan Blvd. All utilities are accessible on the tract. Opportunity to work with the city to get permanent zoning to fit proposed use.