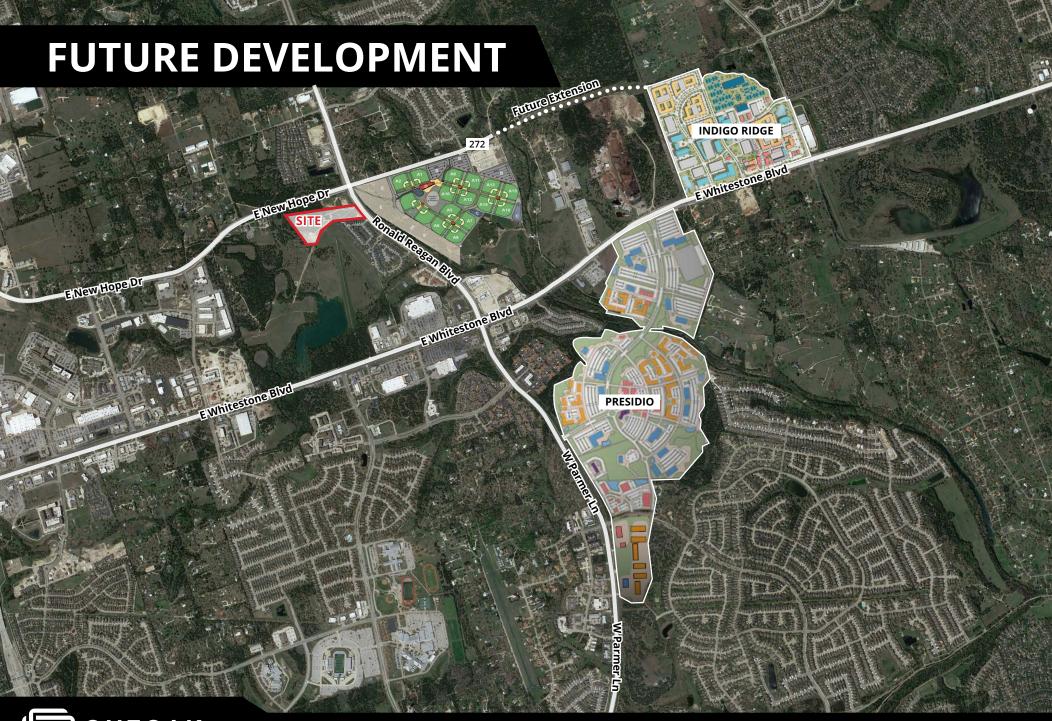

**ADDRESS** 

13801 Ronald W Reagan Blvd, Cedar Park, TX 78613

**TAX PARCEL** 

Portion of Williamson County R031404

**AVAILABLE UTILITES** 

Electric, water, wastewater, natural gas, fiber

**SUMMARY** 

Great tract for commercial development with good access and visibility off Ronald Regan Blvd. All utilities are accessible on the tract. Opportunity to work with the city to get permanent zoning to fit proposed use.