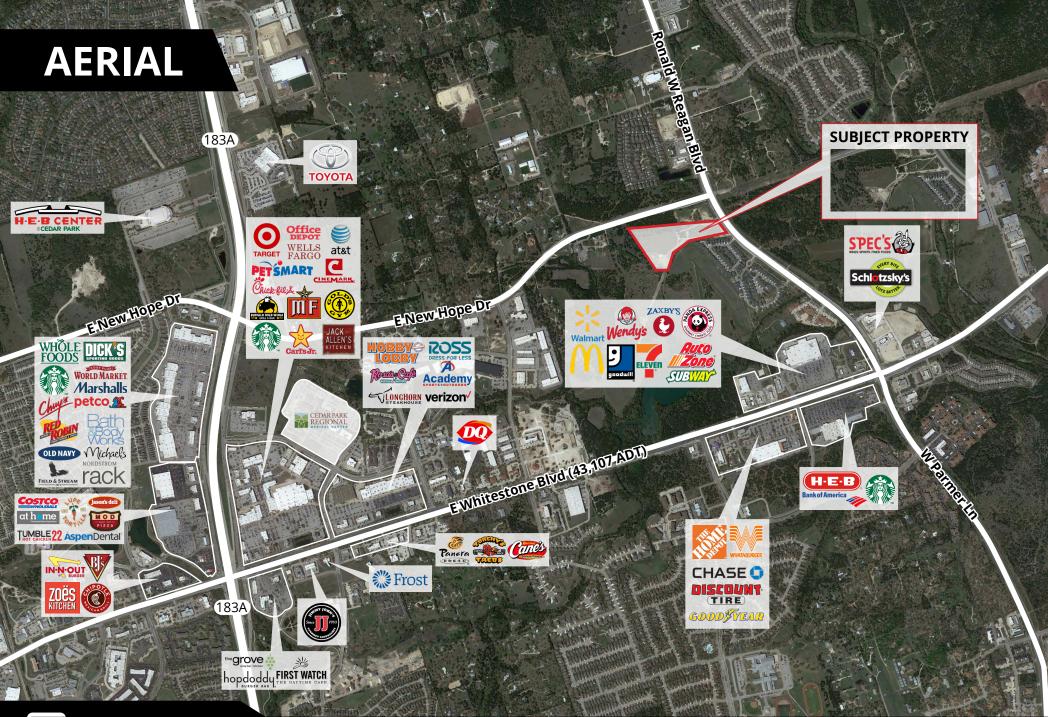

**ADDRESS** 

13801 Ronald W Reagan Blvd, Cedar Park, TX 78613

**TAX PARCEL** 

Portion of Williamson County R031404

**AVAILABLE UTILITES** 

Electric, water, wastewater, natural gas, fiber

**SUMMARY** 

Great tract for commercial development with good access and visibility off Ronald Regan Blvd. All utilities are accessible on the tract. Opportunity to work with the city to get permanent zoning to fit proposed use.